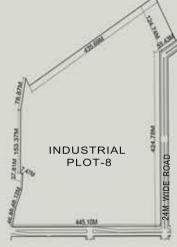

business, social and environmental accomplishment. M/s QuarkCity India Private Limited, the Flagship Company of the Group is developing Punjab's first operational SEZ for IT & ITes sector. The Company has developed projects that offer:

- Dream Destination for IT professionals worldwide.
- IT Park with state of art Office Space, Residential and Commercial facilities.
- Reliable, cost effective & world class infrastructure facilities.
- Catalyst to attract IT & other knowledge based industry in this region.
- Social Development of Region.



## ABOUT QUARKCITY GROUP









AREA- 23,677.28 SQYDS 4.892 ACRES



AREA- 64,081.6 SQYDS 13.24 ACRES



AREA- 78,848.45 SQYDS 16.291 ACRES



AREA- 40,835.08 SQYDS 8.437 ACRES



AREA-67,324.4SQYD 13.91 ACRES



AREA- 27,074.96 SQYDS 5.594 ACRES







AREA- 2,27,843 SQYDS 47.075 ACRES

KEY PLAN

## PLOT DETAILS





| PLOT 9 TO 27<br>Area<br>2,000.53 Sqyd                   | PLOT 28 TO 30<br>Area<br>1,419.77 Sqyd | PLOT 31 TO 33<br>Area<br>2,840 Sqyd    |
|---------------------------------------------------------|----------------------------------------|----------------------------------------|
| PLOT 34 TO 36<br>43-48 & 61-63<br>Area<br>4,000.62 Sqyd | PLOT 37 TO 42<br>Area<br>2,000.31 Sqyd | PLOT 49 TO 60<br>Area<br>1,000.16 Sqyd |

### PLOT DETAILS VIVIDHA 242.86M 99.66M PLOT 65 Area 64 23,024.03 Sqyd 65 4.575 ACRES BOREWELL 156.62M 49.17M , 8 72.58M 99.62M 118.12M 217,74M 72.58M PLOT 64 Area 50,844.67 Sqyd 10.505 ACRÉS 72.58M SCHOOL 72.64M DISPENSARY 1.13ACRES 121,75M TEMPLE SCHOOL SITE Area 60,244.03 Sqyd 12.447 ACRÉS DISPENSAR