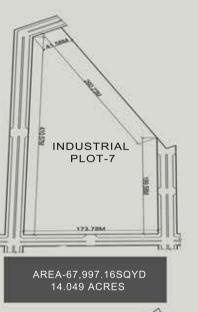

## ABOUT QUARKCITY GROUP

AREA- 23,677.28 SQYDS 4.892 ACRES

AREA- 64,081.6 SQYDS 13.24 ACRES

AREA- 78,848.45 SQYDS 16.291 ACRES

AREA- 40,835.08 SQYDS 8.437 ACRES

AREA-67,324.4SQYD 13.91 ACRES

AREA- 27,074.96 SQYDS 5.594 ACRES