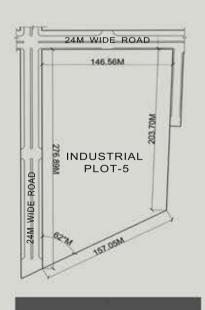

## ABOUT QUARKCITY GROUP

AREA- 23,677.28 SQYDS 4.892 ACRES

AREA- 64,081.6 SQYDS 13.24 ACRES

AREA- 78,848.45 SQYDS 16.291 ACRES

AREA- 40,835.08 SQYDS 8.437 ACRES

AREA-67,324.4SQYD 13.91 ACRES

AREA- 27,074.96 SQYDS 5.594 ACRES