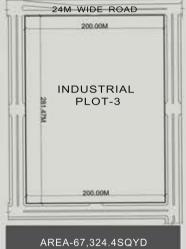

## ABOUT QUARKCITY GROUP

AREA- 23,677.28 SQYDS 4.892 ACRES

AREA- 64,081.6 SQYDS 13.24 ACRES

AREA- 78,848.45 SQYDS 16.291 ACRES

AREA- 40,835.08 SQYDS 8.437 ACRES

AREA-67,324.4SQYD 13.91 ACRES

AREA- 27,074.96 SQYDS 5.594 ACRES