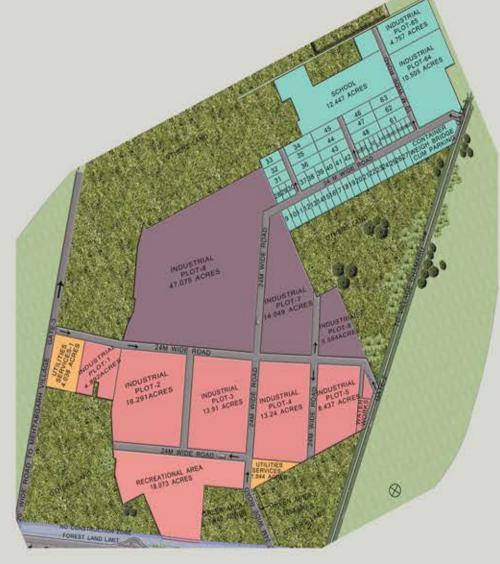

## ABOUT QUARKCITY GROUP

AREA- 23,677.28 SQYDS 4.892 ACRES

AREA- 64,081.6 SQYDS 13.24 ACRES

AREA- 78,848.45 SQYDS 16.291 ACRES

AREA- 40,835.08 SQYDS 8.437 ACRES

AREA-67,324.4SQYD 13.91 ACRES

AREA- 27,074.96 SQYDS 5.594 ACRES

AREA- 2,27,843 SQYDS 47.075 ACRES

KEY PLAN

## PLOT DETAILS

| PLOT 9 TO 27<br>Area<br>2,000.53 Sqyd                   | PLOT 28 TO 30<br>Area<br>1,419.77 Sqyd | PLOT 31 TO 33<br>Area<br>2,840 Sqyd    |
|---------------------------------------------------------|----------------------------------------|----------------------------------------|
| PLOT 34 TO 36<br>43-48 & 61-63<br>Area<br>4,000.62 Sqyd | PLOT 37 TO 42<br>Area<br>2,000.31 Sqyd | PLOT 49 TO 60<br>Area<br>1,000.16 Sqyd |

### PLOT DETAILS VIVIDHA 242.86M 99.66M PLOT 65 Area 64 23,024.03 Sqyd 65 4.575 ACRES BOREWELL 156.62M 49.17M , 8 72.58M 99.62M 118.12M 217,74M 72.58M PLOT 64 Area 50,844.67 Sqyd 10.505 ACRÉS 72.58M SCHOOL 72.64M DISPENSARY 1.13ACRES 121,75M TEMPLE SCHOOL SITE Area 60,244.03 Sqyd 12.447 ACRÉS DISPENSARY Area 5,488.61 Sqyd KEY PLAN 1.134 ACRES