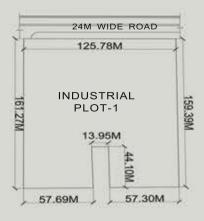

## ABOUT QUARKCITY GROUP

AREA- 23,677.28 SQYDS 4.892 ACRES

AREA- 64,081.6 SQYDS 13.24 ACRES

AREA- 78,848.45 SQYDS 16.291 ACRES

AREA- 40,835.08 SQYDS 8.437 ACRES

AREA-67,324.4SQYD 13.91 ACRES

AREA- 27,074.96 SQYDS 5.594 ACRES