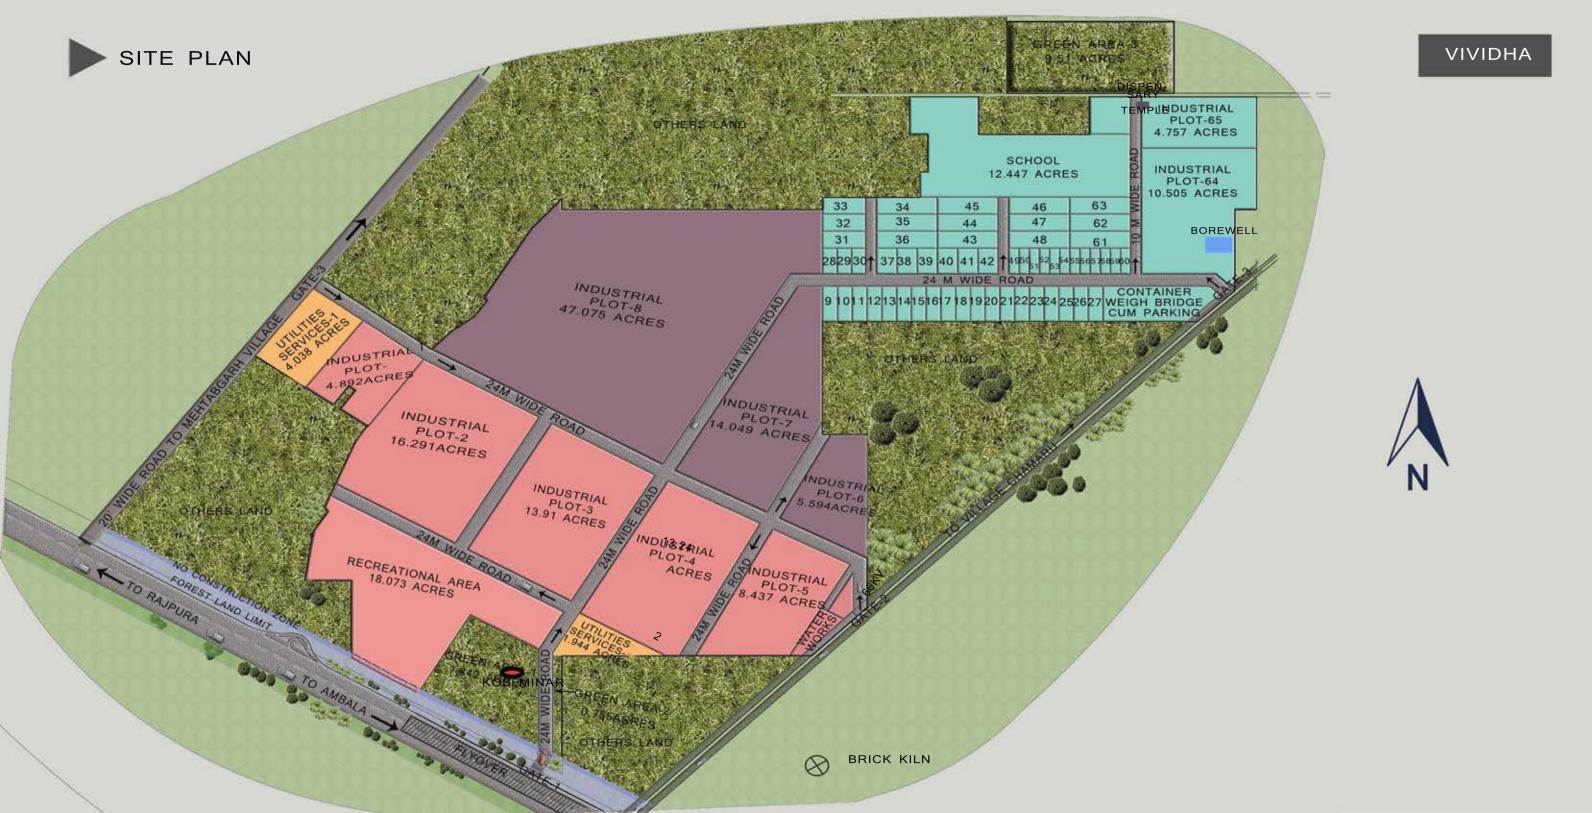

## ABOUT QUARKCITY GROUP

AREA- 23,677.28 SQYDS 4.892 ACRES

AREA- 64,081.6 SQYDS 13.24 ACRES

AREA- 78,848.45 SQYDS 16.291 ACRES

AREA- 40,835.08 SQYDS 8.437 ACRES

AREA-67,324.4SQYD 13.91 ACRES

AREA- 27,074.96 SQYDS 5.594 ACRES