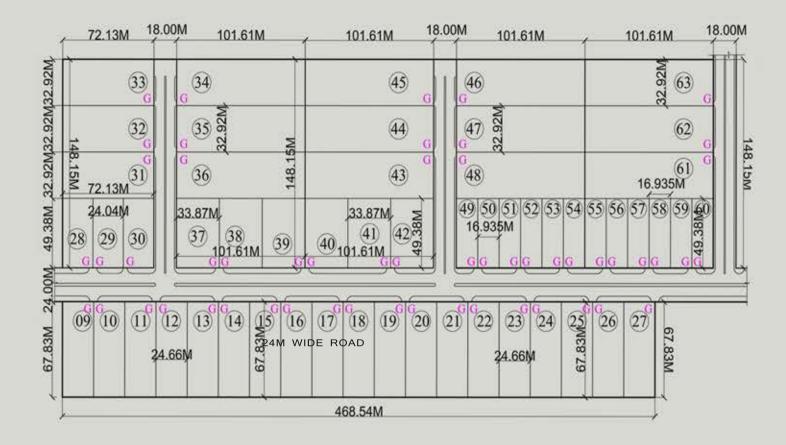

## PLOT DETAILS

| PLOT 9 TO 27<br>Area<br>2,000.53 Sqyd                   | PLOT 28 TO 30<br>Area<br>1,419.77 Sqyd | PLOT 31 TO 33<br>Area<br>2,840 Sqyd    |
|---------------------------------------------------------|----------------------------------------|----------------------------------------|
| PLOT 34 TO 36<br>43-48 & 61-63<br>Area<br>4,000.62 Sqyd | PLOT 37 TO 42<br>Area<br>2,000.31 Sqyd | PLOT 49 TO 60<br>Area<br>1,000.16 Sqyd |

### PLOT DETAILS VIVIDHA 242.86M 99.66M PLOT 65 Area 64 23,024.03 Sqyd 65 4.575 ACRES BOREWELL 156.62M 49.17M , 8 72.58M 99.62M 118.12M 217,74M 72.58M PLOT 64 Area 50,844.67 Sqyd 10.505 ACRÉS 72.58M SCHOOL 72.64M DISPENSARY 1.13ACRES 121,75M TEMPLE SCHOOL SITE Area 60,244.03 Sqyd 12.447 ACRÉS DISPENSARY Area 5,488.61 Sqyd KEY PLAN 1.134 ACRES