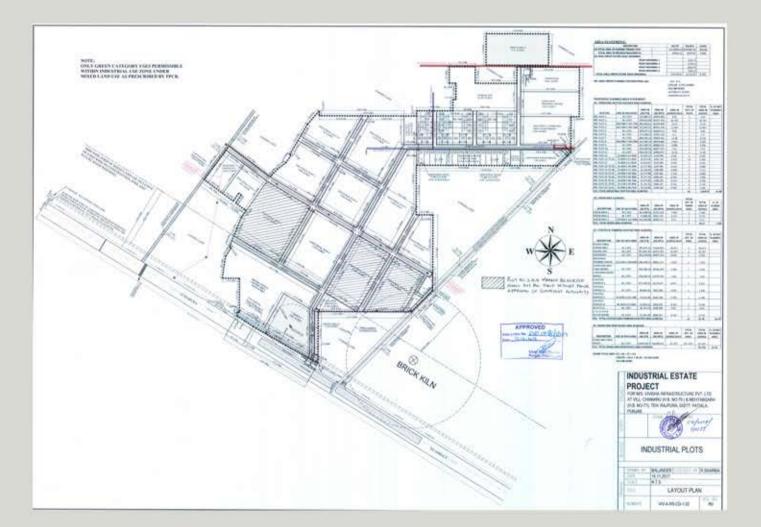

## PLOT DETAILS

| PLOT 9 TO 27<br>Area<br>2,000.53 Sqyd                   | PLOT 28 TO 30<br>Area<br>1,419.77 Sqyd | PLOT 31 TO 33<br>Area<br>2,840 Sqyd    |
|---------------------------------------------------------|----------------------------------------|----------------------------------------|
| PLOT 34 TO 36<br>43-48 & 61-63<br>Area<br>4,000.62 Sqyd | PLOT 37 TO 42<br>Area<br>2,000.31 Sqyd | PLOT 49 TO 60<br>Area<br>1,000.16 Sqyd |

### PLOT DETAILS VIVIDHA 242.86M 99.66M PLOT 65 Area 64 23,024.03 Sqyd 65 4.575 ACRES BOREWELL 156.62M 49.17M , 8 72.58M 99.62M 118.12M 217,74M 72.58M PLOT 64 Area 50,844.67 Sqyd 10.505 ACRÉS 72.58M SCHOOL 72.64M DISPENSARY 1.13ACRES 121,75M TEMPLE SCHOOL SITE Area 60,244.03 Sqyd 12.447 ACRÉS DISPENSARY Area 5,488.61 Sqyd KEY PLAN 1.134 ACRES