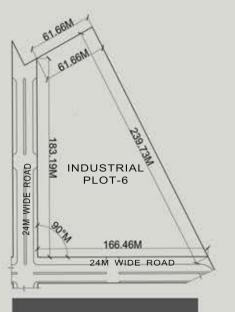

## ABOUT QUARKCITY GROUP

AREA- 23,677.28 SQYDS 4.892 ACRES

AREA- 64,081.6 SQYDS 13.24 ACRES

AREA- 78,848.45 SQYDS 16.291 ACRES

AREA- 40,835.08 SQYDS 8.437 ACRES

AREA-67,324.4SQYD 13.91 ACRES

AREA- 27,074.96 SQYDS 5.594 ACRES