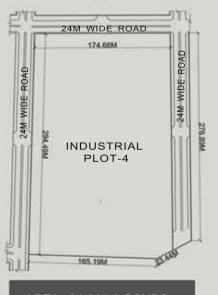

## ABOUT QUARKCITY GROUP

AREA- 23,677.28 SQYDS 4.892 ACRES

AREA- 64,081.6 SQYDS 13.24 ACRES

AREA- 78,848.45 SQYDS 16.291 ACRES

AREA- 40,835.08 SQYDS 8.437 ACRES

AREA-67,324.4SQYD 13.91 ACRES

AREA- 27,074.96 SQYDS 5.594 ACRES